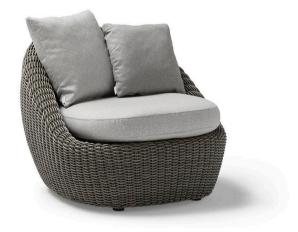

# HERITAGE

CURVED LOUNGE CHAIR REF.: 78745

#### **Materials**

Structure of lacquered aluminium covered with synthetic fiber Shintotex ®.

## Dimensions

Length x width x height: 95 x 100 x 88 cm./ 37.4 x 39.4 x 34.6 in. Seat height: 44 cm./17.3 in. Weight: 28,3 Kg./ 62.4 lb. Volume: 1.01 m<sup>3.</sup>

## **Cushion content**

Polyurethane Foam 35Kg HR Density.

Fininsh

Weaving : Round 6 mm  $\phi$ . Color:

Moss Brown

Ash Grey

Fabric

100% Solution Dyed Acrylic with stain and mildew resistant treatment. Mould resistant. Water & stain resistant. Sun protection. Warranty 5 years.